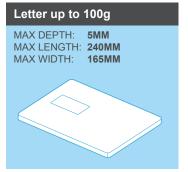

# Postage Prices 2024

Your Guide to Royal Mail Postage Stamp Prices & Franking Price List, effective from 7th October, 2024

| Corre CCCle with Frenchise                                                                   |               |          | First Class |                      | Second Class |                      |
|----------------------------------------------------------------------------------------------|---------------|----------|-------------|----------------------|--------------|----------------------|
| Save £££'s with Franking                                                                     | Format        | Weight   | Stamps      | Mailmark<br>Franking | Stamps       | Mailmark<br>Franking |
| 39p cheaper for a 1st Class letter,                                                          |               |          | Price       | Price                | Price        | Price                |
| saving on the price of stamps                                                                | Letter        | 0-100g   | £1.65       | £1.26                | 85p          | 80p                  |
| <ul> <li>63p cheaper for large letter to 250g,<br/>saving on 2nd Class cost</li> </ul>       | Large Letter  | 0-100g   | £2.60       | £1.82                | £1.55        | £1.25                |
|                                                                                              |               | 101-250g | £3.50       | £2.57                | £2.10        | £1.76                |
| <ul> <li>20p cheaper for large letter to 500g,<br/>saving on 1st Class cost</li> </ul>       |               | 251-500g | £3.50       | £3.30                | £2.50        | £2.30                |
| Cheaper for Medium Parcels including UK Signed up to 20kg                                    |               | 501-750g | £3.50       | £3.03                | £2.70        | £2.50                |
|                                                                                              | Small Parcel  | 0-2kg    | £4.79       | £4.29                | £3.75        | £3.49                |
| ALL PRICES ON THIS TABLE ARE EXEMPT FROM VAT.                                                | Medium Parcel | 0-2kg    | £6.99       | £6.09                | £6.15        | £5.29                |
| <ul> <li>ROYAL MAIL SIGNED FOR: LETTER ADD £1.70,</li> <li>SMALL PARCEL ADD £1.40</li> </ul> |               | 2-10kg   | £8.69       | £7.79                | £7.65        | £6.79                |
| NEXT DAY SPECIAL DELIVERY (FRANKING):<br>UP TO 100G = £7.75, 100G-500G = £8.75               |               | 10-20kg  | £13.19      | £11.89               | £11.55       | £10.39               |