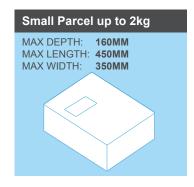

# Postage Prices 2024

Your Guide to Royal Mail Postage Stamp Prices & Franking Price List, effective from 7th October, 2024

| Corre CCCle with Frenchise                                                                   |               |          | First Class |                      | Second Class |                      |
|----------------------------------------------------------------------------------------------|---------------|----------|-------------|----------------------|--------------|----------------------|
| Save £££'s with Franking                                                                     | Format        | Weight   | Stamps      | Mailmark<br>Franking | Stamps       | Mailmark<br>Franking |
| 39p cheaper for a 1st Class letter,                                                          |               |          | Price       | Price                | Price        | Price                |
| saving on the price of stamps                                                                | Letter        | 0-100g   | £1.65       | £1.26                | 85p          | 80p                  |
| <ul> <li>63p cheaper for large letter to 250g,<br/>saving on 2nd Class cost</li> </ul>       | Large Letter  | 0-100g   | £2.60       | £1.82                | £1.55        | £1.25                |
|                                                                                              |               | 101-250g | £3.50       | £2.57                | £2.10        | £1.76                |
| <ul> <li>20p cheaper for large letter to 500g,<br/>saving on 1st Class cost</li> </ul>       |               | 251-500g | £3.50       | £3.30                | £2.50        | £2.30                |
| Cheaper for Medium Parcels including UK Signed up to 20kg                                    |               | 501-750g | £3.50       | £3.03                | £2.70        | £2.50                |
|                                                                                              | Small Parcel  | 0-2kg    | £4.79       | £4.29                | £3.75        | £3.49                |
| ALL PRICES ON THIS TABLE ARE EXEMPT FROM VAT.                                                | Medium Parcel | 0-2kg    | £6.99       | £6.09                | £6.15        | £5.29                |
| <ul> <li>ROYAL MAIL SIGNED FOR: LETTER ADD £1.70,</li> <li>SMALL PARCEL ADD £1.40</li> </ul> |               | 2-10kg   | £8.69       | £7.79                | £7.65        | £6.79                |
| NEXT DAY SPECIAL DELIVERY (FRANKING):<br>UP TO 100G = £7.75, 100G-500G = £8.75               |               | 10-20kg  | £13.19      | £11.89               | £11.55       | £10.39               |