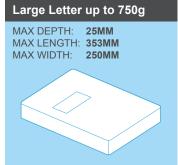

# Postage Prices 2024

Your Guide to Royal Mail Postage Stamp Prices & Franking Price List, effective from 7th October, 2024

| Corre CCCle with Frenchise                                                                   |               |          | First Class |                      | Second Class |                      |
|----------------------------------------------------------------------------------------------|---------------|----------|-------------|----------------------|--------------|----------------------|
| Save £££'s with Franking                                                                     | Format        | Weight   | Stamps      | Mailmark<br>Franking | Stamps       | Mailmark<br>Franking |
| 39p cheaper for a 1st Class letter,                                                          |               |          | Price       | Price                | Price        | Price                |
| saving on the price of stamps                                                                | Letter        | 0-100g   | £1.65       | £1.26                | 85p          | 80p                  |
| <ul> <li>63p cheaper for large letter to 250g,<br/>saving on 2nd Class cost</li> </ul>       | Large Letter  | 0-100g   | £2.60       | £1.82                | £1.55        | £1.25                |
|                                                                                              |               | 101-250g | £3.50       | £2.57                | £2.10        | £1.76                |
| <ul> <li>20p cheaper for large letter to 500g,<br/>saving on 1st Class cost</li> </ul>       |               | 251-500g | £3.50       | £3.30                | £2.50        | £2.30                |
| Cheaper for Medium Parcels including UK Signed up to 20kg                                    |               | 501-750g | £3.50       | £3.03                | £2.70        | £2.50                |
|                                                                                              | Small Parcel  | 0-2kg    | £4.79       | £4.29                | £3.75        | £3.49                |
| ALL PRICES ON THIS TABLE ARE EXEMPT FROM VAT.                                                | Medium Parcel | 0-2kg    | £6.99       | £6.09                | £6.15        | £5.29                |
| <ul> <li>ROYAL MAIL SIGNED FOR: LETTER ADD £1.70,</li> <li>SMALL PARCEL ADD £1.40</li> </ul> |               | 2-10kg   | £8.69       | £7.79                | £7.65        | £6.79                |
| NEXT DAY SPECIAL DELIVERY (FRANKING):<br>UP TO 100G = £7.75, 100G-500G = £8.75               |               | 10-20kg  | £13.19      | £11.89               | £11.55       | £10.39               |